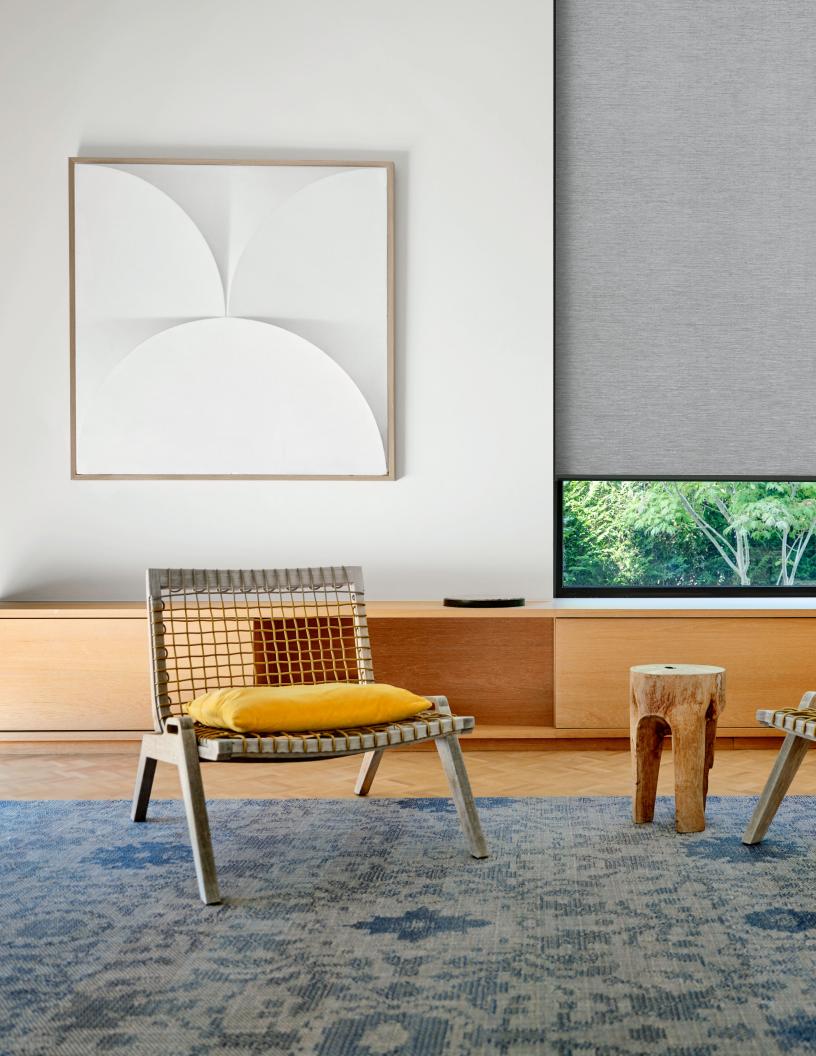

# FABRIC OPTIONS AND CHARACTERISTICS

Crestron fabric options help you effectively manage the sun's heat and glare to create interior spaces that are exceptionally comfortable as well as beautiful. What's more, selecting the optimum shade type for each room can lead to dramatic energy savings.

## LIGHT FILTERING FABRICS

Transmits diffused light, eliminating the perception of distinct images.

### Benefits

- UV protection
- Natural light and glare control
- Reduced solar heat gain
- Adds privacy