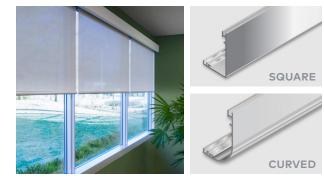

## FASCIA

Crestron shades are available with metal fascia in a range of colors. Or feel free to have your builder create beautiful custom fascia to conceal shade rollers.