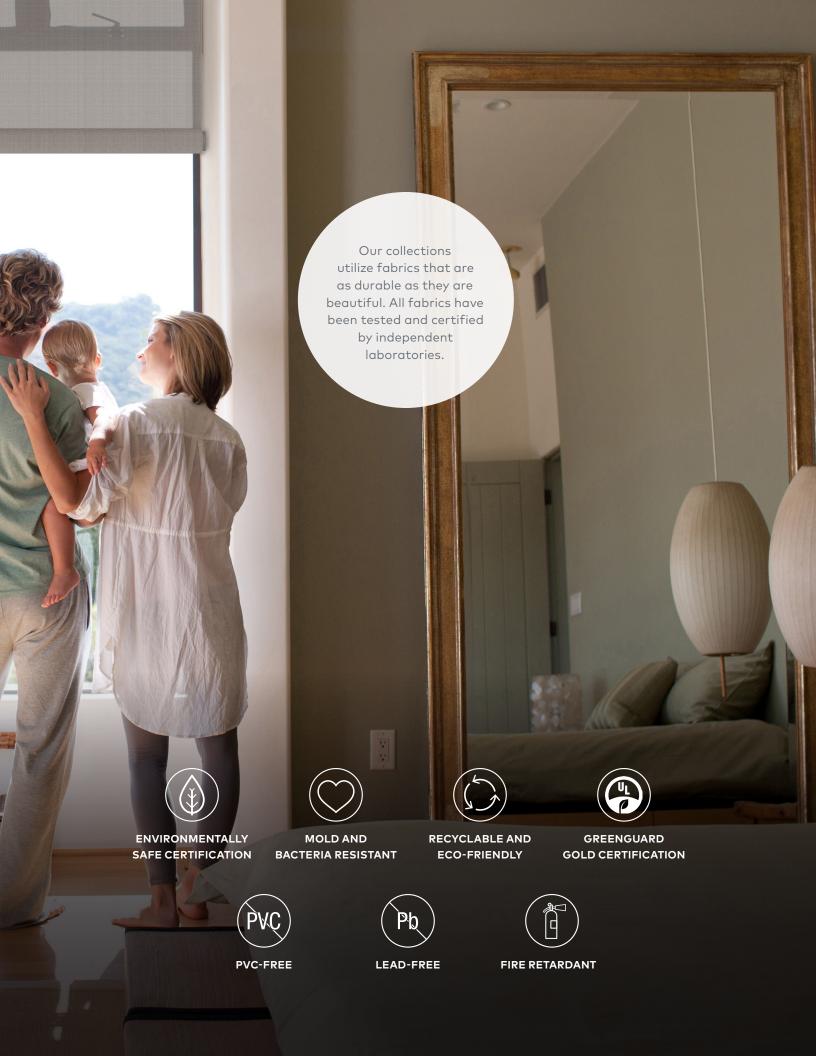

# FABRIC OPTIONS AND CHARACTERISTICS

Crestron fabric options help you effectively manage the sun's heat and glare to create interior spaces that are exceptionally comfortable as well as beautiful. What's more, selecting the optimum shade type for each room can lead to dramatic energy savings.

## **Benefits**

- UV protection
- Natural light and glare control
- Reduced solar heat gain

### Benefits

- UV protection
- Natural light and glare control
- Reduced solar heat gain
- Adds privacy

## **Benefits**

- Ultimate light and glare control
- Dramatic reduction in solar heat gain