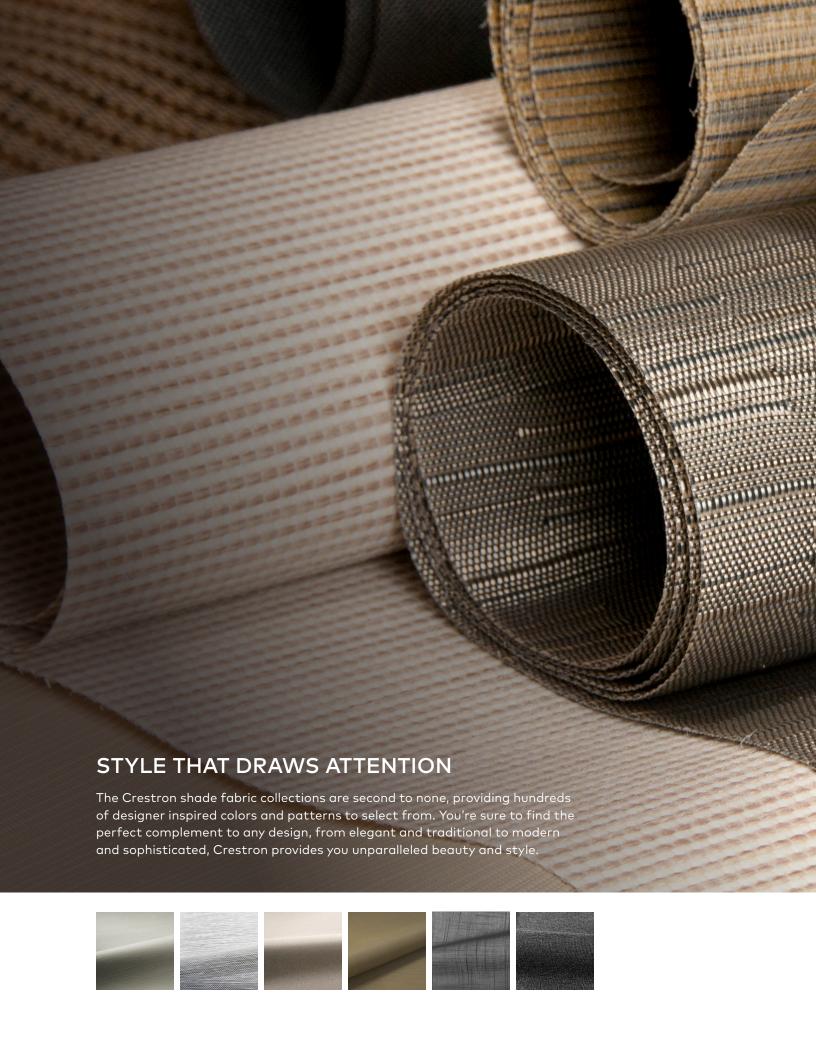

# FABRIC OPTIONS AND CHARACTERISTICS

Crestron fabric options help you effectively manage the sun's heat and glare to create interior spaces that are exceptionally comfortable as well as beautiful. What's more, selecting the optimum shade type for each room can lead to dramatic energy savings.

## SHEER FABRICS

Transmits light so that objects or images are seen through the weave.

## **Benefits**

- UV protection
- Natural light and glare control
- Reduced solar heat gain

## LIGHT FILTERING FABRICS

Transmits diffused light, eliminating the perception of distinct images.

### Benefits

- UV protection
- Natural light and glare control
- Reduced solar heat gain
- Adds privacy

## **BLACKOUT FABRICS**

Provides advanced light blockage and privacy.

## **Benefits**

- Ultimate light and glare control
- Dramatic reduction in solar heat gain