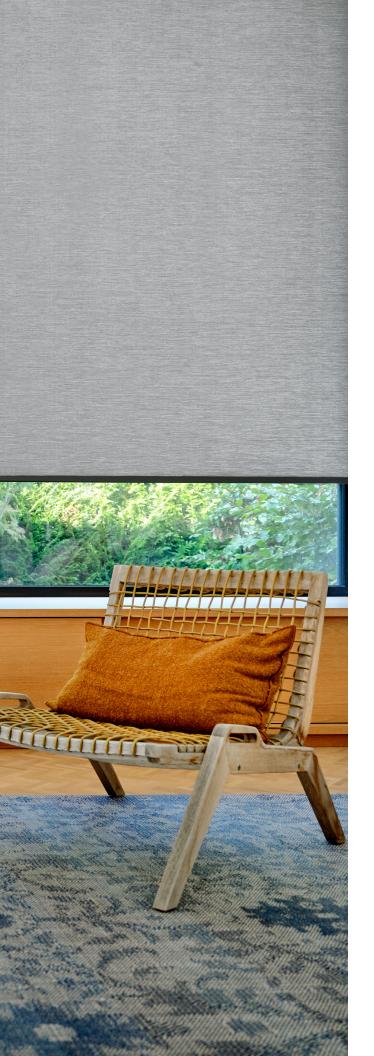

## **BATTERY-POWERED SHADES**

With a wireless construction that allows for seamless installation and operation, battery-powered shades are an innovative, convenient way to cover home windows. Remodels. Hard-to-reach windows. Replacing manual, corded products to enhance child and pet safety. Adding a motorized solution without in-the-wall wiring. The battery-powered possibilities are endless—and easy to achieve.

The Crestron D-cell battery shade system is powered by eight easily swappable batteries, features our near-silent Digital QMT° shade motors, and works seamlessly with Crestron Home° OS for the ultimate in control.

When it comes to hardware, battery-powered shades are available with Décor 3 Series and Architectural 3 Series design elements — so they look as sophisticated as they act.