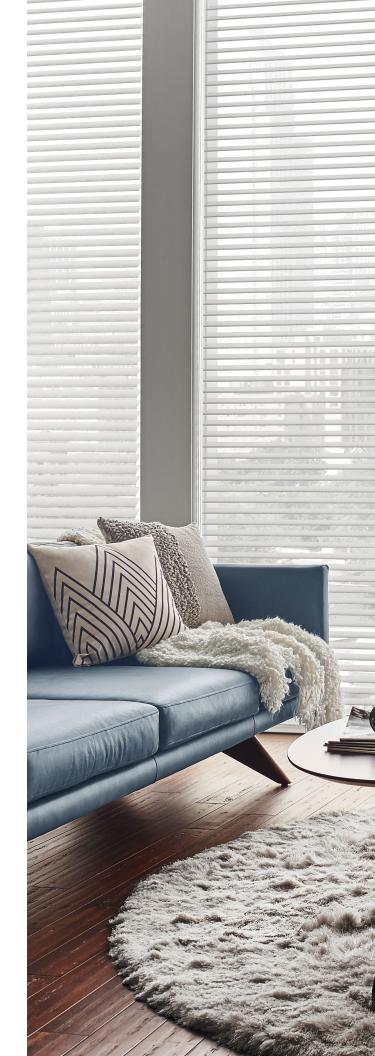

# **HORIZONTAL SHEERS**

An elegant Crestron shading solution that features horizontal fabric vanes floating between two layers of sheer, knitted fabric adding flexible natural light control to any room or space.

## **KEY FEATURES**

- Available in sizes up to 8' wide by 8' tall
- Can tilt open, closed or fully roll up to provide an unobstructed view
- Light filtering (translucent) fabrics available in 25 different colors/patterns
- Large 2.5" vanes provide approximately 1.25" view-through
- Uses QMT° 3 Series motor for silent yet robust operation
- Compatible with all 3 Series Architectural Shade Hardware
- Uses special fascia with fabric insert that matches vanes
- Limited lifetime warranty