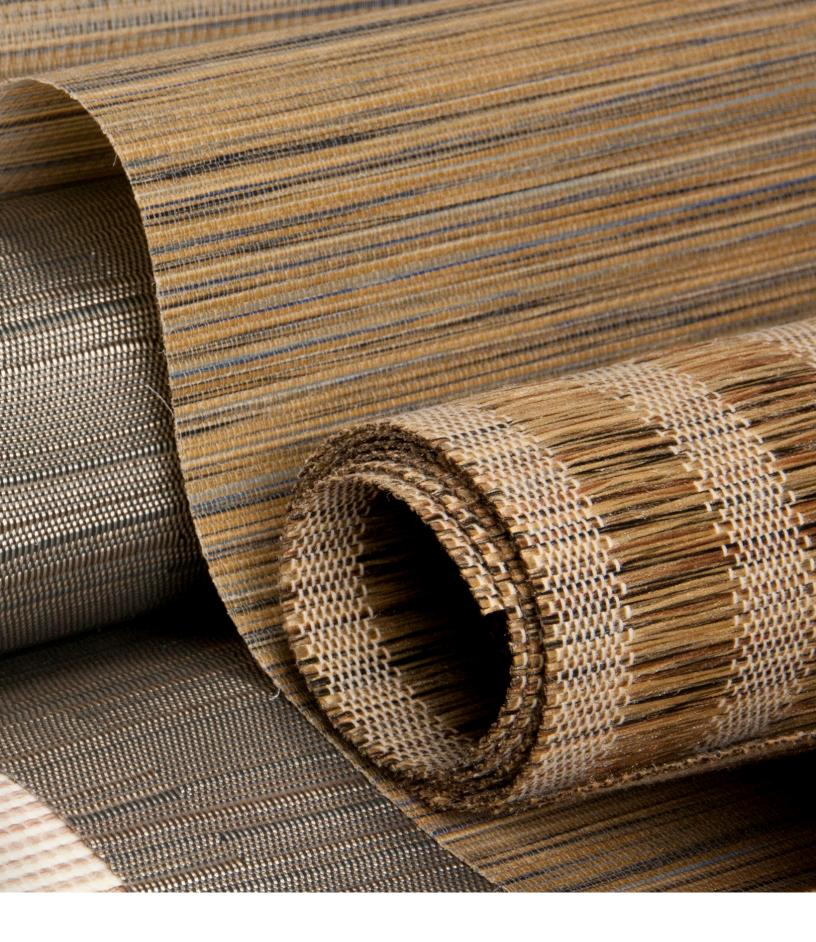

# FABRIC OPTIONS AND CHARACTERISTICS

Crestron fabric options help you effectively manage the sun's heat and glare to create interior spaces that are exceptionally comfortable as well as beautiful. What's more, selecting the optimum shade type for each room can lead to dramatic energy savings.

## SHEER FABRICS

Transmits light so that objects or images are seen through the weave.

## **Benefits**

- UV protection
- Natural light and glare control
- Reduced solar heat gain

## LIGHT FILTERING FABRICS

Transmits diffused light, eliminating the perception of distinct images.

### Benefits

- UV protection
- Natural light and glare control
- Reduced solar heat gain
- Adds privacy