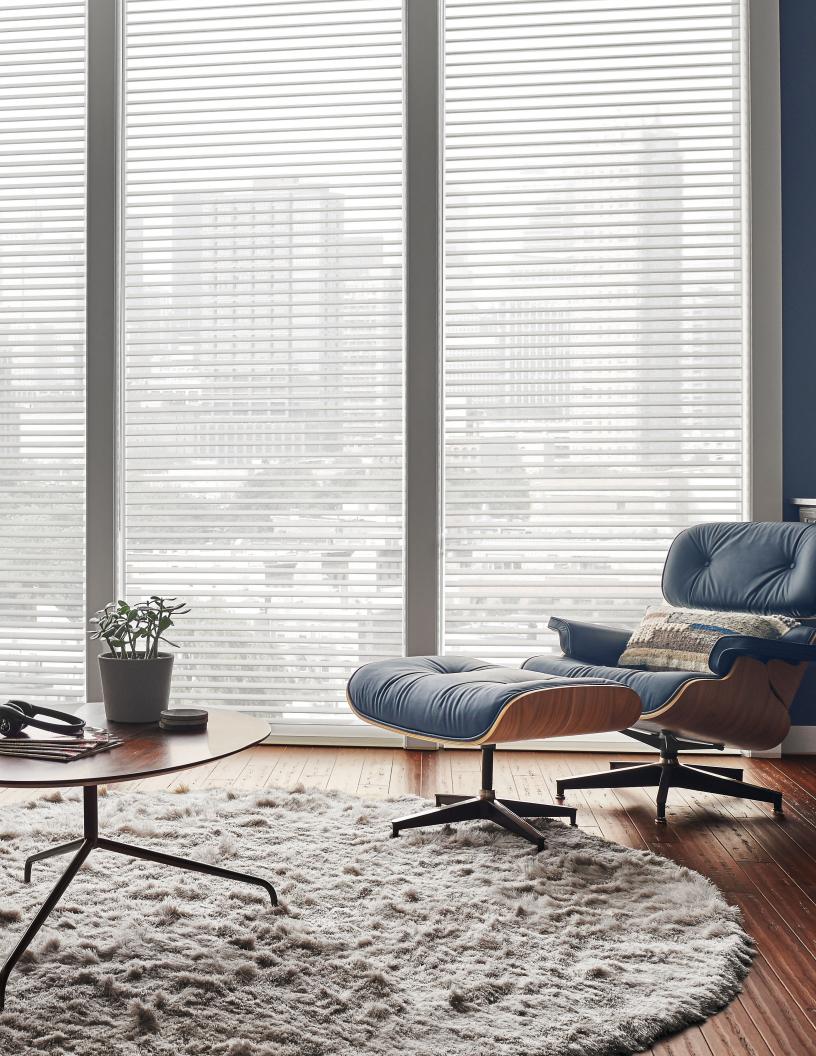

# **HORIZONTAL SHEERS**

An elegant Crestron shading solution that features horizontal fabric vanes floating between two layers of sheer, knitted fabric adding flexible natural light control to any room or space.

## **KEY FEATURES**

- Available in sizes up to 8' wide by 8' tall
- Can tilt open, closed or fully roll up to provide an unobstructed view
- Light filtering (translucent) fabrics available in 25 different colors/patterns
- Large 2.5" vanes provide approximately 1.25" view-through
- Uses QMT° 3 Series motor for silent yet robust operation
- Compatible with all 3 Series Architectural Shade Hardware
- Uses special fascia with fabric insert that matches vanes
- Limited lifetime warranty