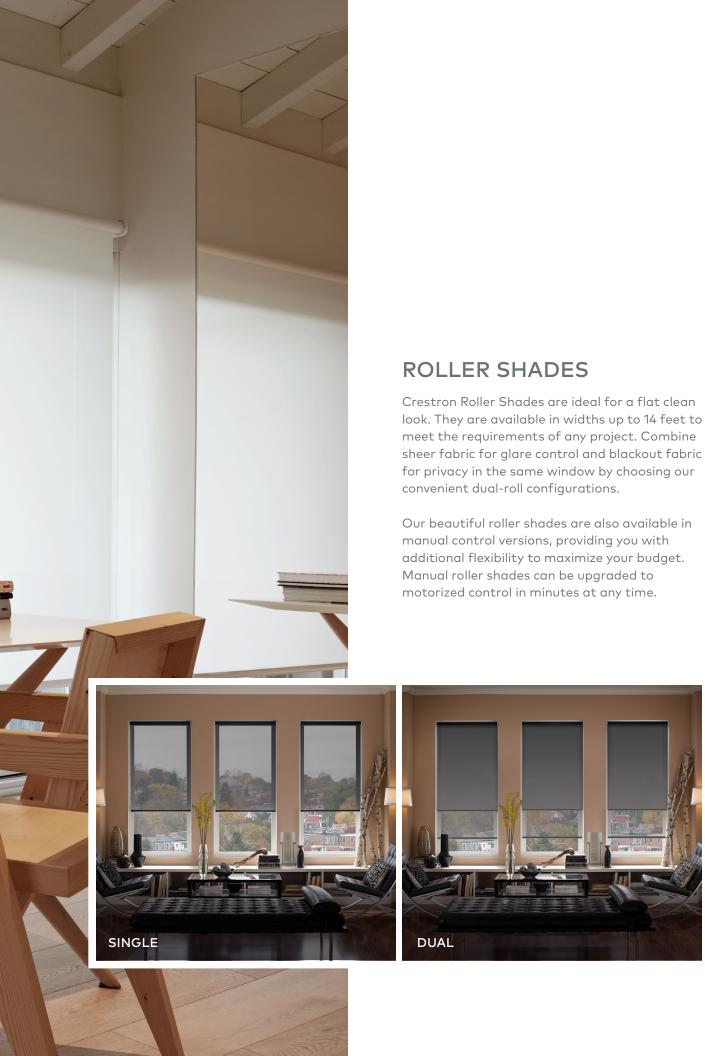

# FABRIC OPTIONS AND CHARACTERISTICS

Crestron fabric options help you effectively manage the sun's heat and glare to create interior spaces that are exceptionally comfortable as well as beautiful. What's more, selecting the optimum shade type for each room can lead to dramatic energy savings.