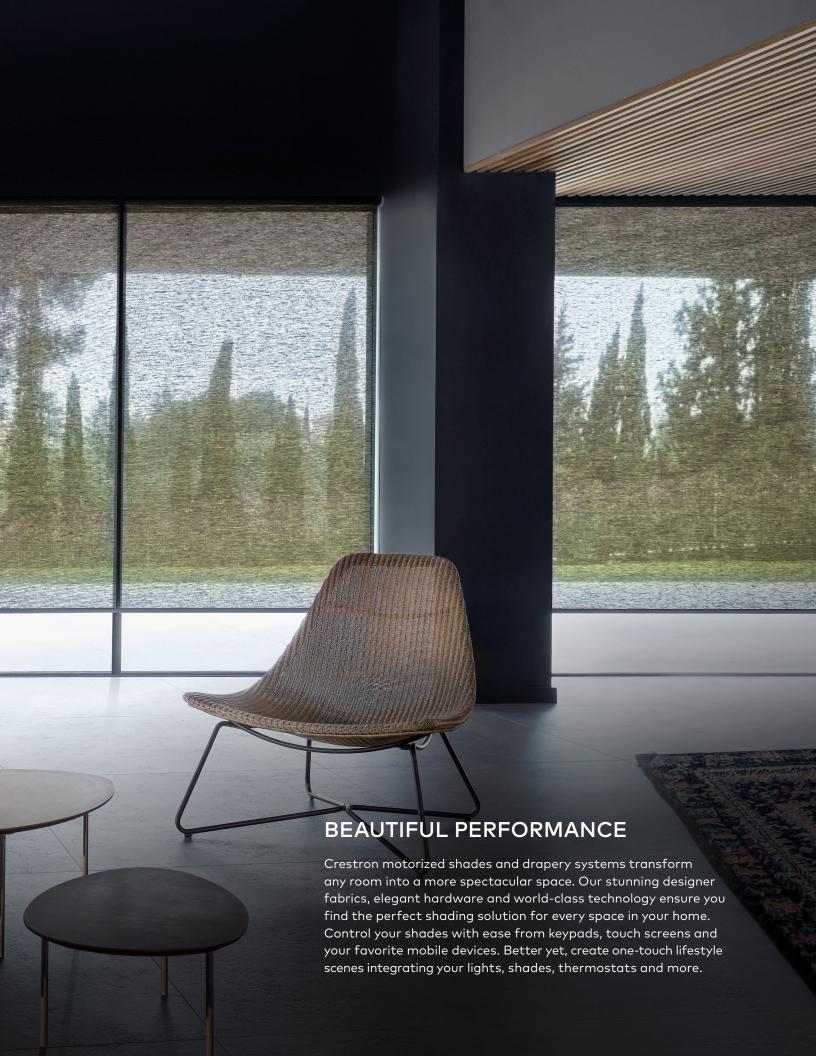

# FABRIC OPTIONS AND CHARACTERISTICS

Crestron fabric options help you effectively manage the sun's heat and glare to create interior spaces that are exceptionally comfortable as well as beautiful. What's more, selecting the optimum shade type for each room can lead to dramatic energy savings.